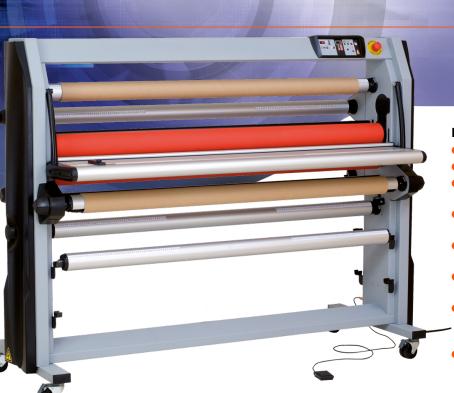

## Hot top roller laminator

Available in two widths: 165cm & 210cm 

Atlas HA

hot top roller laminator

- Top roller temperature up to 60°C
- Useful for pressure sensitive laminate applications
- Small footprint with robust and innovative design
- Work can be processed sheet to roll or roll to roll as standard
- Pivoting feed tray with safety interlock allows for speedy roll changing
- Strong single chassis construction has additional roll storage and is fitted with castors for ease of movement
- Programmable control panel allows for individual speed, temperature and pressure adjustments
- Safety features include laser eye protection at the nip and two emergency stops

|                                     | HA1650               | HA2100               |
|-------------------------------------|----------------------|----------------------|
| Maximum thickness print + board     | 50mm                 | 50mm                 |
| Maximum working width               | 1710mm               | 2160mm               |
| Maximum film width                  | 1650mm               | 2080mm               |
| Maximum diameter of film roll       | 23cm                 | 23cm                 |
| Diameter of rollers                 | 114mm max            | 114mm max            |
| No. of self locking shafts supplied | 5 + 1 unwind shaft   | 5 + I unwind shaft   |
| Temperature range                   | 30 - 60°C            | 30 - 60°C            |
| Adjustable Speed m/min              | from 0.3 to 6.3      | from 0.3 to 6.3      |
| Power                               | 1800W                | 1800W                |
| Voltage                             | 230v/50-60Hz         | 230v/50-60Hz         |
| Amperage                            | 8A                   | 8A                   |
| Weight of machine only              | 210kg                | 257kg                |
| Dimensions of machine               | w 206 x d 82 x h 153 | w 250 x d 82 x h 153 |
| Warranty                            | One year             | One year             |