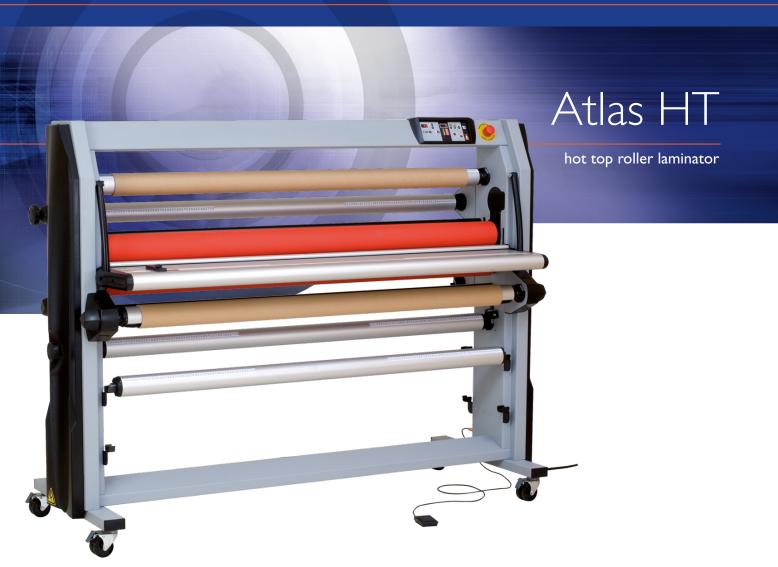

## A CLEARER VISION FOR THE PERFECT FINISH

|                                     | HT1650               |
|-------------------------------------|----------------------|
| Maximum thickness print + board     | 50mm                 |
| Maximum working width               | 1710mm               |
| Maximum film width                  | 1650mm               |
| Maximum diameter of film roll       | 23cm                 |
| Diameter of rollers                 | 114mm max            |
| No. of self locking shafts supplied | 5 + 1 unwind shaft   |
| Temperature of upper roller         | 20 - 140°C           |
| Adjustable Speed m/min              | from 0.3 to 6.3      |
| Power                               | 1800W                |
| Voltage                             | 230v/50-60Hz         |
| Amperage                            | 8A                   |
| Weight of machine only              | 260kg                |
| Dimensions of machine               | w 206 x d 82 x h 153 |
| Warranty                            | One year             |

## Hot top roller laminator

- Top roller temperature up to 140°C enabling the use of heat activated laminates
- Useful for pressure sensitive laminate applications
- Small footprint with robust and innovative design
- Work can be processed sheet to roll or roll to roll as standard
- Pivoting feed tray with safety interlock allows for speedy roll changing
- Strong single chassis construction has additional roll storage and is fitted with castors for ease of movement
- Programmable control panel allows for individual speed, temperature and pressure adjustments
- Safety features include laser eye protection at the nip and two emergency stops