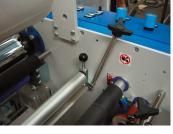

The madrel has a hinged support and film can be adjusted laterally on the run to minimise waste and down time.

The catch tray may be adjusted to suit various sheet sizes.