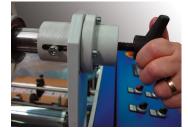

The positioning of the perforator overcomes any potential issues caused by poor film roll profiles and allows higher speeds to be maintained.

The centralised control panel offers ease of operation.

The adjustable burster automatically separates sheets. A cushion of air supports the sheet as it is delivered into the catch tray.