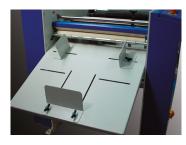

The madrel has a hinged support and film can be adjusted laterally on the run to minimise waste and down time.

The catch tray may be adjusted to suit various sheet sizes.