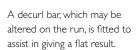

The madrel has a hinged support and film can be adjusted laterally on the run to minimise waste and down time.

The catch tray may be adjusted to suit various sheet sizes.