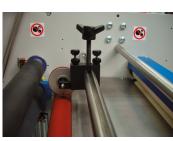

The positioning of the perforator overcomes any potential issues caused by poor film roll profiles and allows higher speeds to be maintained.

The centralised control panel offers ease of operation.

The adjustable burster automatically separates sheets. A cushion of air supports the sheet as it is delivered into the catch tray.

The madrel has a hinged support and film can be adjusted laterally on the run to minimise waste and down time.

The catch tray may be adjusted to suit various sheet sizes.