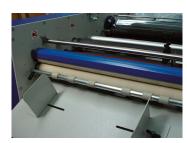

The positioning of the perforator overcomes any potential issues caused by poor film roll profiles and allows higher speeds to be maintained.

The centralised control panel offers ease of operation.

The adjustable burster automatically separates sheets. A cushion of air supports the sheet as it is delivered into the catch tray.