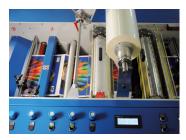

## Europa EL

fully automated B2 laminator

The suction feeder offers a deep pile for longer run work and is easily adjustable for a variety of different sheet sizes.

An infeed roller presents lightweight and digital output to the laminating and nip rollers where a no sheet detector helps to prevent unwanted wraparounds.

The positioning of the perforator overcomes any potential issues caused by poor film roll profiles and allows higher speeds to be maintained.

The centralised control panel offers ease of operation.

The adjustable burster automatically separates sheets. A cushion of air supports the sheet as it is delivered into the catch tray.