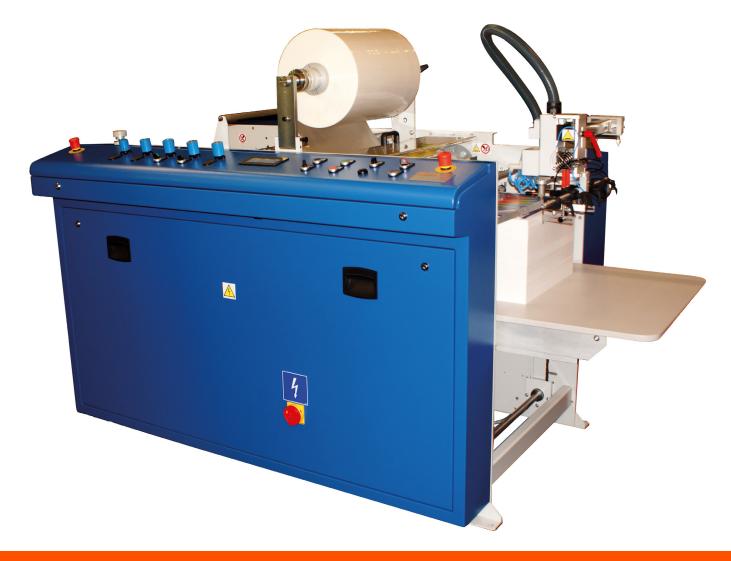

## A CLEARER VISION FOR THE PERFECT FINISH

fully automated B2 laminator

The Europa EL is a fully automatic laminator with an in-line embossing station for sheets up to B2 size.

Based on the award winning Europa the EL is ideal for todays print-on-demand market. Its features make it equally adept at running both digital and lithographic output.

## Europa EL

fully automated B2 laminator

The suction feeder offers a deep pile for longer run work and is easily adjustable for a variety of different sheet sizes.

An infeed roller presents lightweight and digital output to the laminating and nip rollers where a no sheet detector helps to prevent unwanted wraparounds.