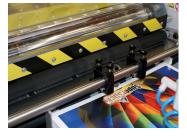

The positioning of the perforator overcomes any potential issues caused by poor film roll profiles and allows higher speeds to be maintained.

The centralised control panel offers ease of operation.

The adjustable burster automatically separates sheets. A cushion of air supports the sheet as it is delivered into the catch tray.