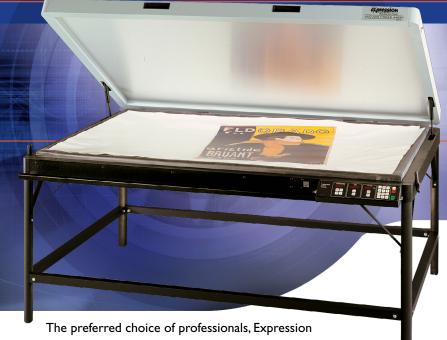

# Expression

vacuum press

The preferred choice of professionals, Expression Vacuum Presses are easy to use and are backed by a track record of consistent, outstanding performance. Guaranteed quality results every time for mounting, laminating and texturing projects.

## Vacuum Press features

- User friendly touch-pad controls assure consistency
- Easy-read digital displays
- Programmable System Controller with 6 factoryinstalled programs for temperature and dwell time
- End-of-cycle signal
- Sturdy Dura-Box alloy frame provides a tight vacuum seal and extra durability
- Space saving work surface
- Maintenance-free vacuum pump