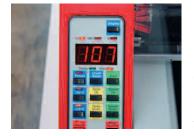

## mini kote

desk-top roll fed encapsulation machine

Handy safety blade with magnetic locator.

Heated shoes provide a rapid warm-up and consistent heat source for both high and low melt films.

Simple to use pushbuttons, which offer both pre-set and fully variable controls, allow optimum settings for temperature and speed.