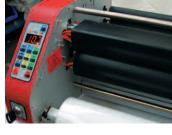

## mini kote

desk-top roll fed encapsulation machine

The Mini Kote has been designed to meet the increasing requirements from offices, educational establishments and small printshops for high quality, problem free desktop encapsulation.

The Mini Kote is of robust hot shoe construction, reliable and simple to use. It offers a consistent high quality level of encapsulation that is well proven and ideal for most short run applications.

D & K Europe Limited 38-39 Crossgate Road • Park Farm • Redditch • Worcestershire • B98 7SN • UK T : +44 (0)1527 520073 • F : +44 (0)1527 524056 • E : info@dkeurope.co.uk www.dkeurope.co.uk