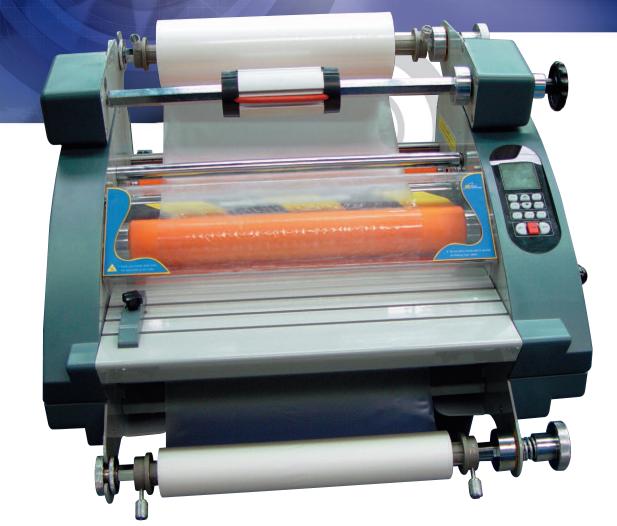

## RSL-382s

desk top 1-side/2-side laminator

The RSL-382s is a sturdy Desk top laminator capable of laminating either 1 or 2 sides in a single pass.

Designed for short run and proofing applications the RSL-382s is ideal for small print and copyshops looking to keep short run and on demand work in house and for larger printers looking to offer their customers a laminated proof.

## A CLEARER VISION FOR THE PERFECT FINISH

RSL-382s

desk top I-side/2-side laminator

Variable pressure control for thicker substrates.

Memory store for frequently used temperature and speed settings.

Decurl system to assist giving a