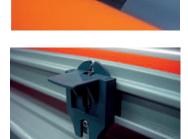

## A CLEARER VISION FOR THE PERFECT FINISH

RSL-382s

desk top I-side/2-side laminator

Variable pressure control for thicker substrates.

Memory store for frequently used temperature and speed settings.

Decurl system to assist giving a

flat sheet when laminating one

side only.

Adapters to accept film on 57mm cores.

An interlocked safety guard prevents operation when not in place.

A manually operated cross cutter to remove a web of double-sided lamination.