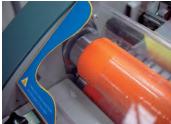

## RSL-382s

desk top 1-side/2-side laminator

The RSL-382s is a sturdy Desk top laminator capable of laminating either 1 or 2 sides in a single pass.

Designed for short run and proofing applications the RSL-382s is ideal for small print and copyshops looking to keep short run and on demand work in house and for larger printers looking to offer their customers a laminated proof.