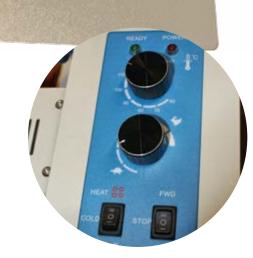

## **DF 350**

Digital Foiling Machine

Good sized feed and exit tables are supplied but they may be easily removed (without tools) to reduce the space required for storage.

The DF-350 has two levels of heating along with variable temperatures up to 140°C.

A reverse mode may be selected if required.

Both unwind and rewind units may be tensioned independently.